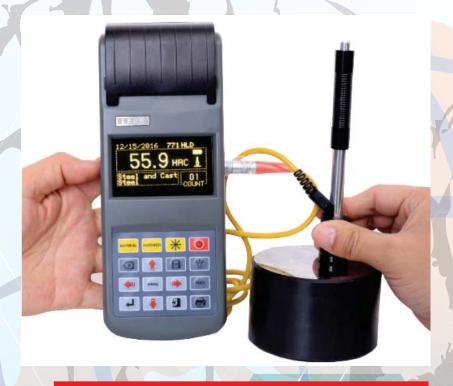

## Potable hardness tester ——

THL-370

## Specifications

| Measuring range           | HLD (170∼960) HLD                                 |
|---------------------------|---------------------------------------------------|
| Measuring direction       | 360 drgree.                                       |
| Hardness Scale            | HL,HB,HRB,HRC,HRA,HV,HS                           |
| Display                   | 3 inch screen ,one of the biggest in China.       |
| Data memory               | 600 groups max. (relative to impact times 32~1)   |
| Printing paper            | width is (57.5±0.5) mm, diameter is 30mm          |
| Battery pack              | 7.4V Li-Battery                                   |
| Battery charger           | 9V/500mA                                          |
| Continuous working period | about 150 hours (With backlight off, no printing) |
| Communication interface   | USB2.0                                            |
| Outline dimensions        | 225mm x 85mm x 35mm                               |